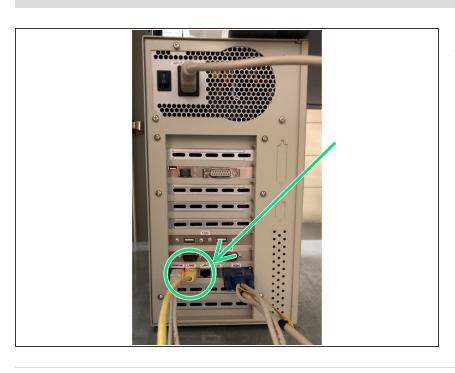

## **Step 2 — Connected Bohemia Market Rescue & BAckup Server**

Connect cable going to Bohemia
Market Rescue & Backup Server to
the LAN 2 port