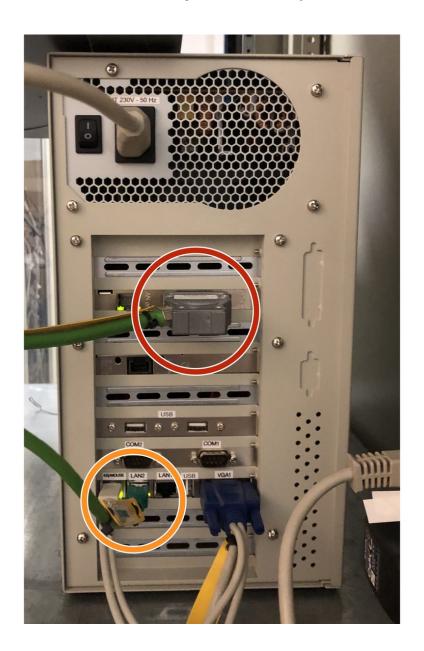

## Step 1 — Disconnect plant bus and terminal bus

- Prior to the backup Terminal Bus to be disconnected from the computer
- Prior to the backup Plant Bus to be disconnected from the computer
- (i) Terminal bus is connected to LAN2
- Plant Bus is connected to CP1613 card

## **Step 2 — Connected Bohemia Market Rescue & BAckup Server**

Connect cable going to Bohemia
Market Rescue & Backup Server to
the LAN 2 port