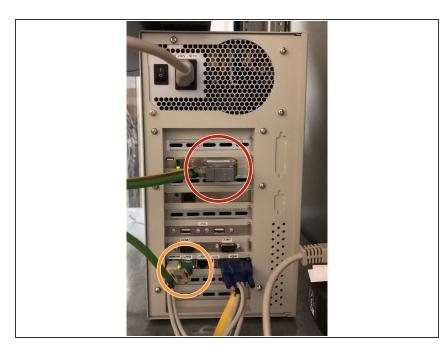

## Step 1 — Disconnect plant bus and terminal bus

- Prior to the backup Terminal Bus to be disconnected from the computer
- Prior to the backup Plant Bus to be disconnected from the computer
- (i) Terminal bus is connected to LAN2
- Plant Bus is connected to CP1613 card

## **Step 2 — Connected Bohemia Market Rescue & BAckup Server**

Connect cable going to Bohemia
Market Rescue & Backup Server to
the LAN 2 port